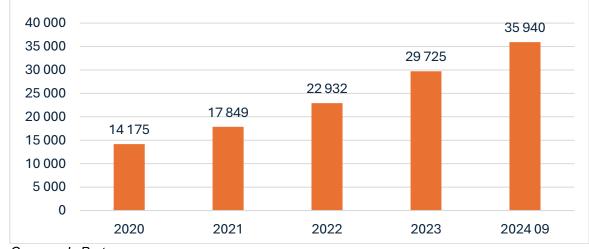

- Other revenue: 14.5% of total revenue

A graphical representation of the Company's revenue for first 9 months of 2024 is provided below:

- (b) Company's Customers
- In Q1-Q3 2024, the Company had 35,940 customers.
- Average annual value per contract (i.e., average receivable amount per contract within one year) – EUR 154.
- Number of Company's customers: Q1-Q3 2024 35,940, 2023 29,725, 2022 22,932, 2021 17,849, 2020 14,175.