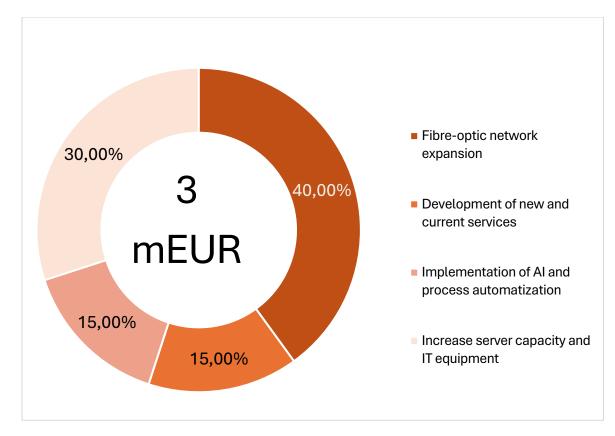

#### 4. Use of the Proceeds of the First Tranche

(a) Renewed trademark

- (b) Breakdown of Investment Expenditure:
- Fiber optic network expansion EUR 1.8 million;
- Server capacity and IT equipment upgrade EUR 0.8 million;
- Process automation and AI solutions implementation EUR 0.7 million;
- Further development of existing and new services EUR 0.6 million.
- 5. Updated Information on **the Company's** Operations
- (a) Key Information about the Issuer's Operations
- As of the date of this Supplement, the Company employs 53 people: 2 in senior management; 6 middle management; 6 in IT department; 13 in sales and customer service; 14 engineers; 12 in other departments.
- For the period of 9 months of the year 2024 (Q1-Q3 2024 revenue EUR 4.2 million), the Company's main revenue consisted of:
  - Internet, TV, video surveillance and other IP services: 79.9% of total revenue;
  - Equipment, facilities and space rental: 5.6% of total revenue;