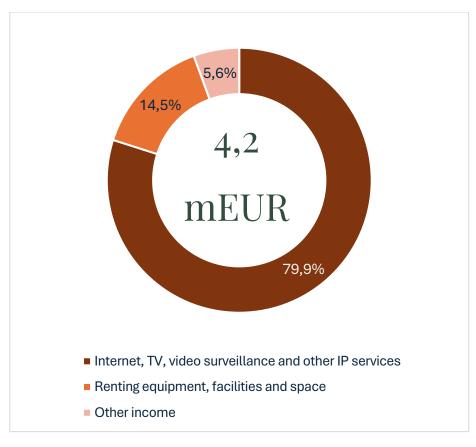

#### 4. Use of the Proceeds of the First Tranche

(a) Renewed trademark

- (b) Breakdown of Investment Expenditure:
- Fiber optic network expansion EUR 1.8 million;
- Server capacity and IT equipment upgrade EUR 0.8 million;
- Process automation and AI solutions implementation EUR 0.7 million;
- Further development of existing and new services EUR 0.6 million.
- 5. Updated Information on **the Company's** Operations
- (a) Key Information about the Issuer's Operations
- As of the date of this Supplement, the Company employs 53 people: 2 in senior management; 6 middle management; 6 in IT department; 13 in sales and customer service; 14 engineers; 12 in other departments.
- For the period of 9 months of the year 2024 (Q1-Q3 2024 revenue EUR 4.2 million), the Company's main revenue consisted of:
  - Internet, TV, video surveillance and other IP services: 79.9% of total revenue;
  - Equipment, facilities and space rental: 5.6% of total revenue;

- Other revenue: 14.5% of total revenue

A graphical representation of the Company's revenue for first 9 months of 2024 is provided below:

- (b) Company's Customers
- In Q1-Q3 2024, the Company had 35,940 customers.
- Average annual value per contract (i.e., average receivable amount per contract within one year) – EUR 154.
- Number of Company's customers: Q1-Q3 2024 35,940, 2023 29,725, 2022 22,932, 2021 17,849, 2020 14,175.